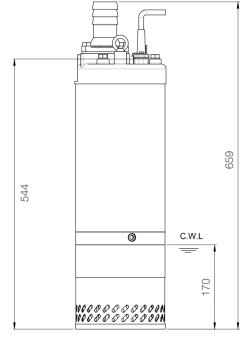

## TANK SLIM 230

High Chrome Dewatering Pump

60 Hz

unit : mm

Weight: 45kg / 99 lbs

Shaft Speed : 3450 rpm

Outlet : 50mm, 2in

| OUTPUT                  |             | HEAD                                | FLOW                    |
|-------------------------|-------------|-------------------------------------|-------------------------|
| 3 kW                    |             | Rated : 30m, 98ft                   | Rated : 3.3 L/s, 53 gpm |
| 4 HP                    |             | Max : 35m, 115ft                    | Max : 8.3 L/s, 132 gpm  |
|                         |             | Solid Passage : 7mm, 0.3in          |                         |
| Pump Type               |             | Electric Submersible Pumps          |                         |
|                         |             | 3-Phase                             |                         |
| Motor                   | Туре        | Induction Motor                     |                         |
|                         | Poles       | 2 Pole                              |                         |
|                         | Insulation  | Class F                             |                         |
|                         | Protector   | Circle Thermal Protector            |                         |
|                         | Starter     | D.O.L.                              |                         |
| Lubricant               |             | Food Grade (ISO VG32)               |                         |
| Impeller Type           |             | Closed • Dual impellers             |                         |
| Shaft Seal              |             | Double Mechanical Seal              |                         |
|                         |             | Silicon Carbide VS Ceramic / Carbon |                         |
| Bearings                |             | C3 Shielded ball bearings           |                         |
| Cable                   |             | PVC (CSA Certified) / H07BQ-F       |                         |
|                         |             | 10m (33ft) or longer upon request.  |                         |
| Materials               | Pump Casing | Gray Iron                           |                         |
|                         | Impeller    | Chromium Iron                       |                         |
|                         | Motor Frame | Stainless Steel                     |                         |
|                         | Motor Shaft | Stainless Steel                     |                         |
|                         | Outer Case  | Stainless Steel                     |                         |
|                         | Strainer    | Stainless Steel                     |                         |
| Max. Liquid Temperature |             | 40°C (104°F)                        |                         |
| Max. Submersion Depth   |             | 20m (66ft)                          |                         |
| pH Range                |             | рН 5 - рН 8                         |                         |
|                         |             |                                     |                         |