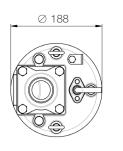

## TANK SLIM 230

High Chrome Dewatering Pump

60 Hz

unit : mm

Weight: 45kg / 99 lbs

Shaft Speed : 3450 rpm

Outlet : 50mm, 2in

| OUTPUT                  |             | HEAD                                | FLOW                    |
|-------------------------|-------------|-------------------------------------|-------------------------|
| 3 kW                    |             | Rated : 30m, 98ft                   | Rated : 3.3 L/s, 53 gpm |
| 4 HP                    |             | Max : 35m, 115ft                    | Max : 8.3 L/s, 132 gpm  |
|                         |             | Solid Passage : 7mm, 0.3in          |                         |
| Pump Type               |             | Electric Submersible Pumps          |                         |
|                         |             | 3-Phase                             |                         |
| Motor                   | Туре        | Induction Motor                     |                         |
|                         | Poles       | 2 Pole                              |                         |
|                         | Insulation  | Class F                             |                         |
|                         | Protector   | Circle Thermal Protector            |                         |
|                         | Starter     | D.O.L.                              |                         |
| Lubricant               |             | Food Grade (ISO VG32)               |                         |
| Impeller Type           |             | Closed • Dual impellers             |                         |
| Shaft Seal              |             | Double Mechanical Seal              |                         |
|                         |             | Silicon Carbide VS Ceramic / Carbon |                         |
| Bearings                |             | C3 Shielded ball bearings           |                         |
| Cable                   |             | PVC (CSA Certified) / H07BQ-F       |                         |
|                         |             | 10m (33ft) or longer upon request.  |                         |
| Materials               | Pump Casing | Gray Iron                           |                         |
|                         | Impeller    | Chromium Iron                       |                         |
|                         | Motor Frame | Stainless Steel                     |                         |
|                         | Motor Shaft | Stainless Steel                     |                         |
|                         | Outer Case  | Stainless Steel                     |                         |
|                         | Strainer    | Stainless Steel                     |                         |
| Max. Liquid Temperature |             | 40°C (104°F)                        |                         |
| Max. Submersion Depth   |             | 20m (66ft)                          |                         |
| pH Range                |             | рН 5 - рН 8                         |                         |
|                         |             |                                     |                         |