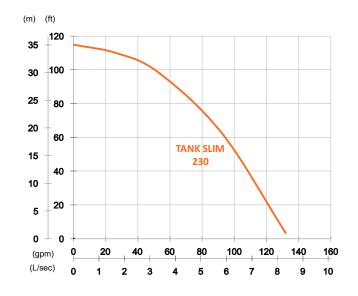

## TANK SLIM 230

High Chrome Dewatering Pump

60 Hz

unit : mm

Weight: 45kg / 99 lbs

Shaft Speed : 3450 rpm

Outlet : 50mm, 2in

| OUTPUT                  |             | HEAD                                | FLOW                    |
|-------------------------|-------------|-------------------------------------|-------------------------|
| 3 kW                    |             | Rated : 30m, 98ft                   | Rated : 3.3 L/s, 53 gpm |
| 4 HP                    |             | Max : 35m, 115ft                    | Max : 8.3 L/s, 132 gpm  |
|                         |             | Solid Passage : 7mm, 0.3in          |                         |
| Pump Type               |             | Electric Submersible Pumps          |                         |
|                         |             | 3-Phase                             |                         |
| Motor                   | Туре        | Induction Motor                     |                         |
|                         | Poles       | 2 Pole                              |                         |
|                         | Insulation  | Class F                             |                         |
|                         | Protector   | Circle Thermal Protector            |                         |
|                         | Starter     | D.O.L.                              |                         |
| Lubricant               |             | Food Grade (ISO VG32)               |                         |
| Impeller Type           |             | Closed • Dual impellers             |                         |
| Shaft Seal              |             | Double Mechanical Seal              |                         |
|                         |             | Silicon Carbide VS Ceramic / Carbon |                         |
| Bearings                |             | C3 Shielded ball bearings           |                         |
| Cable                   |             | PVC (CSA Certified) / H07BQ-F       |                         |
|                         |             | 10m (33ft) or longer upon request.  |                         |
| Materials               | Pump Casing | Gray Iron                           |                         |
|                         | Impeller    | Chromium Iron                       |                         |
|                         | Motor Frame | Stainless Steel                     |                         |
|                         | Motor Shaft | Stainless Steel                     |                         |
|                         | Outer Case  | Stainless Steel                     |                         |
|                         | Strainer    | Stainless Steel                     |                         |
| Max. Liquid Temperature |             | 40°C (104°F)                        |                         |
| Max. Submersion Depth   |             | 20m (66ft)                          |                         |
| pH Range                |             | рН 5 - рН 8                         |                         |
|                         |             |                                     |                         |